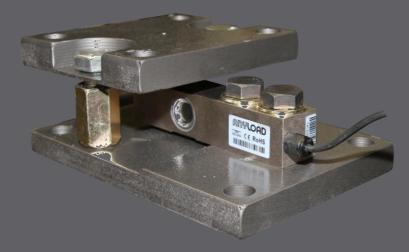

### Options:

- Module
  - 1. Galvanized
  - 2. Stainless Steel
- Load Cell
  - 1. Stainless Steel

Shows an ASAM Weigh Module with 5t 563YH Load Cell

Associated Scale Service Pty Ltd Ph:+61 (0)7 3272 0077